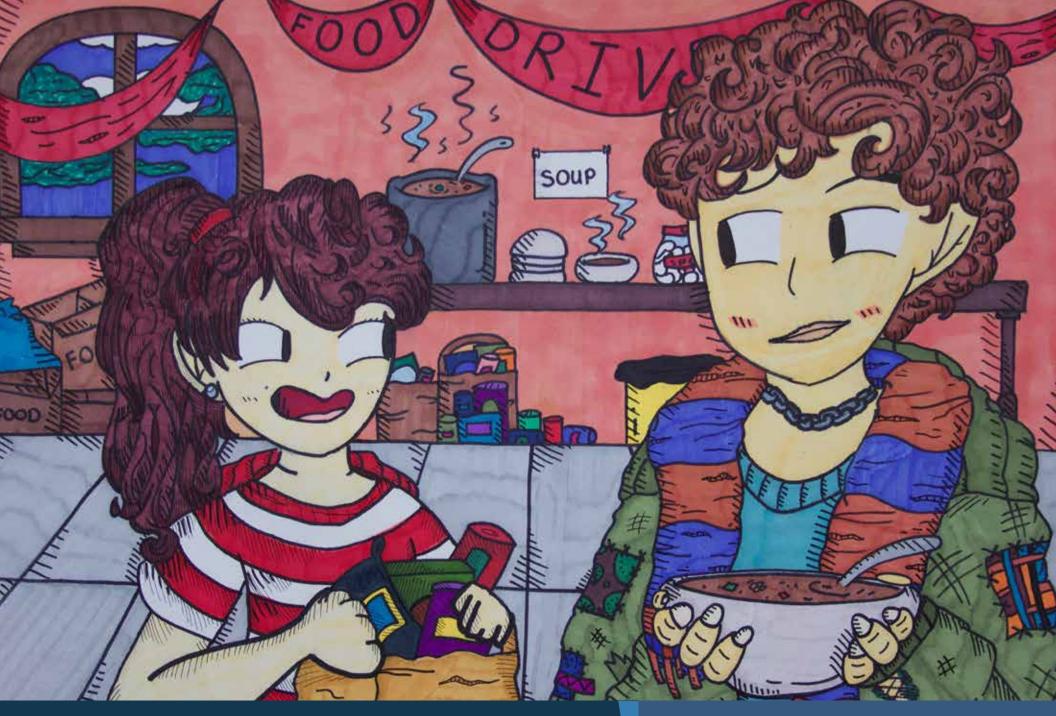

# October 2021

Esperanza Baquedano "Caring Community" 3rd Place Hand-Drawn Art Middle School

| <b>~</b> |
|----------|
| Ň        |
| 0        |
| Ň        |
|          |
| U        |
|          |
| 0        |
| ÷.       |
| 9        |
| 0        |
|          |