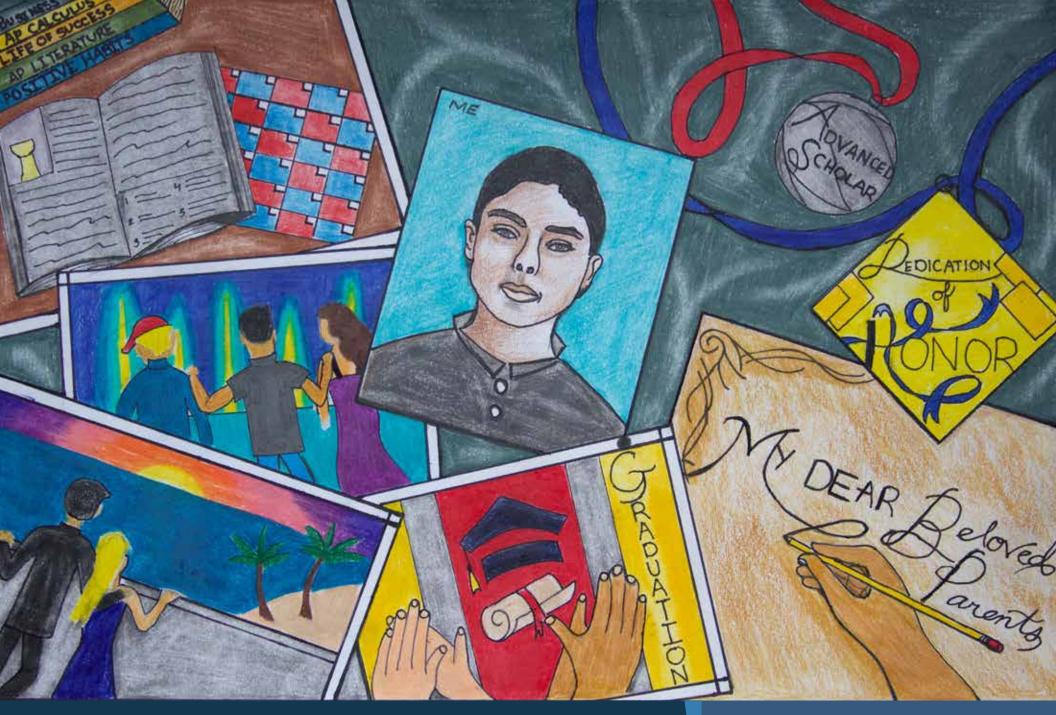

| Notes |  |  |  |
|-------|--|--|--|
|       |  |  |  |
|       |  |  |  |
|       |  |  |  |
|       |  |  |  |
|       |  |  |  |

December 2021

Jesus Calderon "My Dear Beloved Parents" 2nd Place Hand-Drawn Art High School