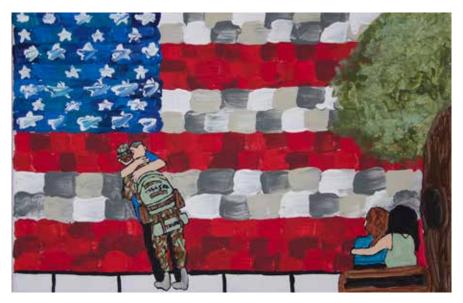

| Notes |  |  |  |
|-------|--|--|--|
|       |  |  |  |
|       |  |  |  |
|       |  |  |  |
|       |  |  |  |
|       |  |  |  |

December 2021

Jesus Calderon "My Dear Beloved Parents" 2nd Place Hand-Drawn Art High School