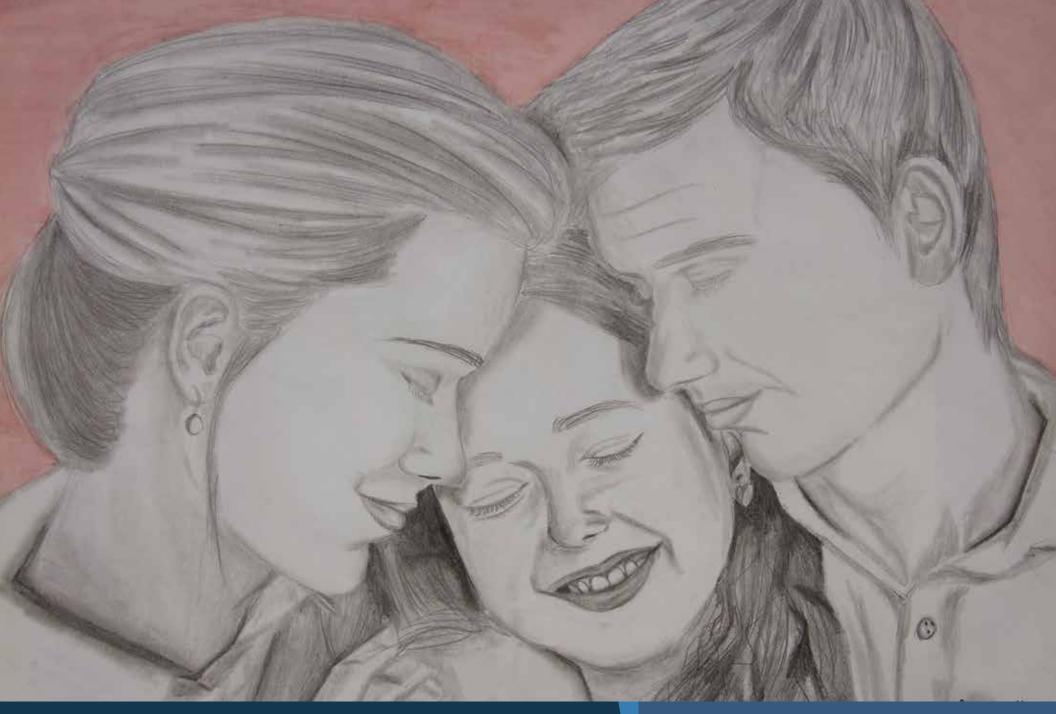

| Notes |  |  |  |
|-------|--|--|--|
|       |  |  |  |
|       |  |  |  |
|       |  |  |  |
|       |  |  |  |
|       |  |  |  |

February 2021

**Sophia Lerro** "The Strongest Bond" 3rd Place Hand-Drawn Art High School