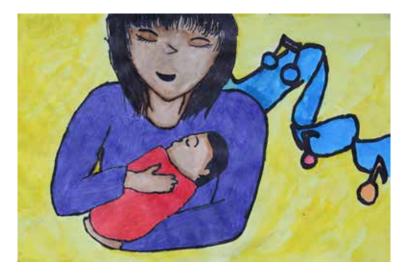

**July 2021** 

Mariah Fay "My Mom Empowers Me to be Confident" 1st Place Hand-Drawn Art Middle School

| N |
|---|
| 0 |
| N |
| > |
| 5 |
|   |

| sun                   | mon | tues | wed | thurs | fri | sat |
|-----------------------|-----|------|-----|-------|-----|-----|
|                       |     |      |     | 1     | 2   | 3   |
| 4<br>Independence Day | 5   | 6    | 7   | 8     | 9   | 10  |
| 11                    | 12  | 13   | 14  | 15    | 16  | 17  |
| 18                    | 19  | 20   | 21  | 22    | 23  | 24  |
| 25                    | 26  | 27   | 28  | 29    | 30  | 31  |